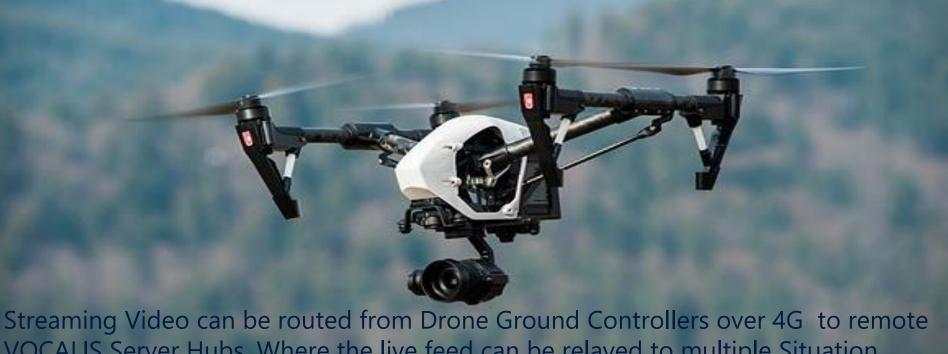

#### Most Commercial Drones are compatible with Datalink's VOCALIS

Streaming Video can be routed from Drone Ground Controllers over 4G to remote VOCALIS Server Hubs, Where the live feed can be relayed to multiple Situation Commander Tablets or large-screen Smartphones. In locations where 4G does not exist, a StarLink bridge can be added on a temporary or permanent basis.