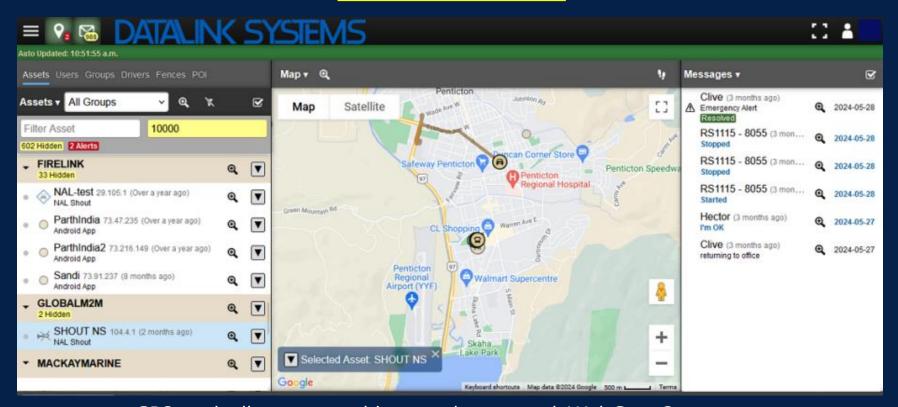

#### **WEBGATE SCREEN**

GPS track all assets, machines, and personnel. WebGate Screen accessed through any Web-Browser with approved credentials