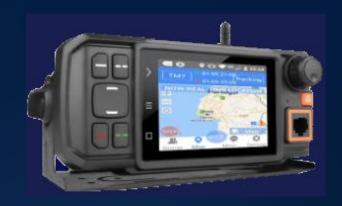

### The ANYSECU 4G-W2

The ANYSECU Dash Mounted 4G-W2 allows easy access by drivers. The 4G-W2 PTT Radio is the perfect choice for the Driver who wants a larger display.

Audio quality is loud and clear.