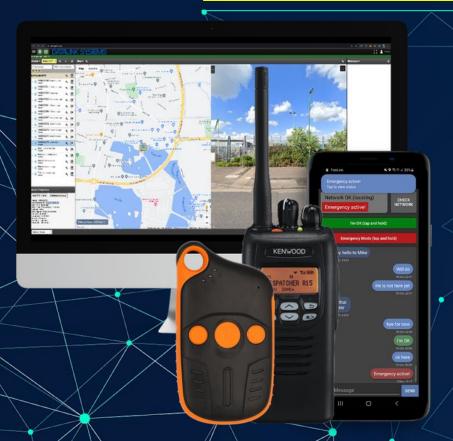

#### REDALERT PERSONAL SOS PROTECTION

RedAlert works over 3G-4G, LMR Networks and the Iridium Satellite Network.

RedAlert runs in the background and In an emergency, an LMR user presses the radio's SOS button or a Smartphone user just touches a button for two seconds to send an SOS alert with GPS location and an optional text message to a remote Security Desk.

The two seconds prevent false SOS alerts.

GPS updates are programmable with a minimum update of two seconds.

RedAlert is included with VOCALIS POCG

#### **WEBGATE SCREEN**

GPS track all assets, machines, and personnel. WebGate Screen accessed through any Web-Browser with approved credentials