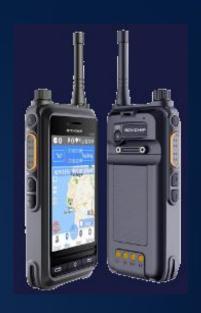

#### WORKS WITH A WIDE CHOICE OF HARDWARE

VOCALIS works with a wide choice of Android or iOS devices including personal Smartphones and other 3<sup>rd</sup>. Party terminals using LINUX, Android or iOS.

VOCALIS is linked to Datalink's WebGate providing a bridge to LMR-PMR radios capable of processing GPS and two-way text messaging.

Datalink recommends the BoxChip S900B for 4G and the S900A for dual mode DMR and 4G